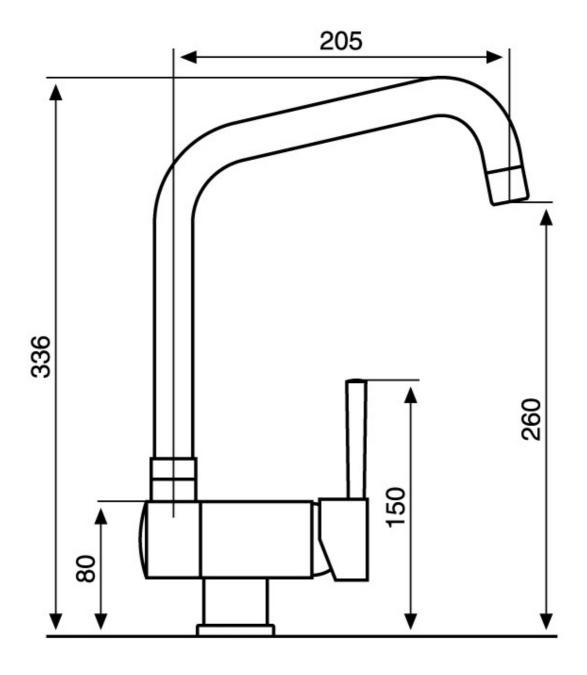

#### **DETAILS**

| Mixer type            | Single lever mixer tap with rotating and collapsible barrel |
|-----------------------|-------------------------------------------------------------|
| Material              | Brass                                                       |
| Texture               | Chromed                                                     |
| Rotating angle        | 360°                                                        |
| Strenghtening plate   | ø48mm                                                       |
| Cartrigde             | With ceramic discs                                          |
| Mixer hole            | ø35 mm                                                      |
| Max worktop thickness | 65 mm                                                       |

#### **TECHNICAL DATA**